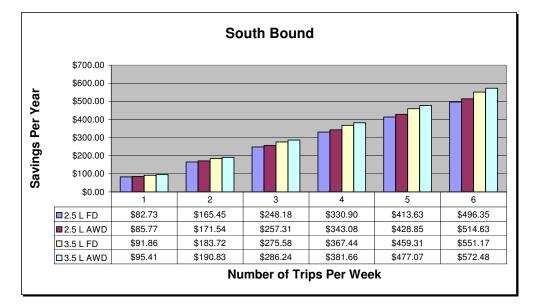

Please note: These costs do not include an allowance for your time or depreciation of the vehicle.

| Fuel Cost Per Liter     | \$1.22                                 |      |
|-------------------------|----------------------------------------|------|
| Engine & Drive Type     | 2010 Toyota Rav 4 Ave<br>Liters/100 Km | rage |
| 2.5 L Front wheel Drive | 8.15                                   | 1    |
| 2.5 L All Wheel Drive   | 8.45                                   | 2    |
| 3.5 L Front wheel Drive | 9.05                                   | 3    |
| 3.5 L All Wheel Drive   | 9.40                                   | 4    |
|                         |                                        | 5    |
| Weeks Per Year traveled | 52                                     | 6    |
| Savings Round Trip      |                                        |      |
| South 16 Km             | 16                                     |      |
| North 12 Km             | 12                                     |      |