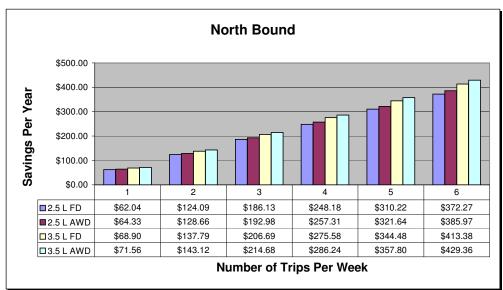

Please note: These costs do not include an allowance for your time or depreciation of the vehicle.

| Fuel Cost Per Liter     | \$1.22                                 |      |
|-------------------------|----------------------------------------|------|
| Engine & Drive Type     | 2010 Toyota Rav 4 Ave<br>Liters/100 Km | rage |
| 2.5 L Front wheel Drive | 8.15                                   | 1    |
| 2.5 L All Wheel Drive   | 8.45                                   | 2    |
| 3.5 L Front wheel Drive | 9.05                                   | 3    |
| 3.5 L All Wheel Drive   | 9.40                                   | 4    |
|                         |                                        | 5    |
| Weeks Per Year traveled | 52                                     | 6    |
| Savings Round Trip      |                                        |      |
| South 16 Km             | 16                                     |      |
| North 12 Km             | 12                                     |      |