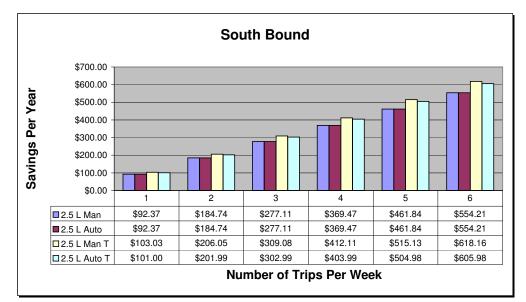

2.5 L turbo auto 11.4/8.4 L per 100 average = 9.95 L per 100 km

<u>Please note:</u> These costs do not include an allowance for your time or depreciation of the vehicle.

| Fuel Cost Per Liter     | \$1.22                                        |          |
|-------------------------|-----------------------------------------------|----------|
| Engine & Drive Type     | 2010 Subaru Forester Average<br>Liters/100 Km | Trips/Wk |
| 2.5 L Manual            | 9.10                                          | 1        |
| 2.5 L Automatic         | 9.10                                          | 2        |
| 2.5 L Manual Turbo      | 10.15                                         | 3        |
| 2.5 L Automatic Turbo   | 9.95                                          | 4        |
|                         |                                               | 5        |
| Weeks Per Year traveled | 52                                            | 6        |
| Savings Round Trip      |                                               |          |
| South 16 Km             | 16                                            |          |
| North 12 Km             | 12                                            |          |