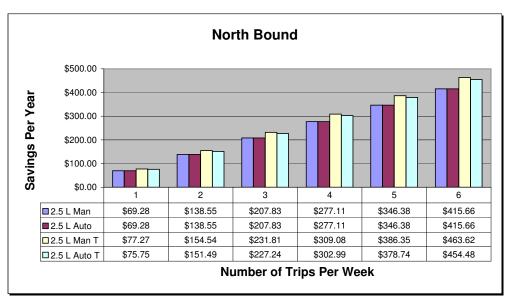

2.5 L turbo auto 11.4/8.4 L per 100 average = 9.95 L per 100 km

<u>Please note:</u> These costs do not include an allowance for your time or depreciation of the vehicle.

| Fuel Cost Per Liter     | \$1.22                                        |          |
|-------------------------|-----------------------------------------------|----------|
| Engine & Drive Type     | 2010 Subaru Forester Average<br>Liters/100 Km | Trips/Wk |
| 2.5 L Manual            | 9.10                                          | 1        |
| 2.5 L Automatic         | 9.10                                          | 2        |
| 2.5 L Manual Turbo      | 10.15                                         | 3        |
| 2.5 L Automatic Turbo   | 9.95                                          | 4        |
|                         |                                               | 5        |
| Weeks Per Year traveled | 52                                            | 6        |
| Savings Round Trip      |                                               |          |
| South 16 Km             | 16                                            |          |
| North 12 Km             | 12                                            |          |