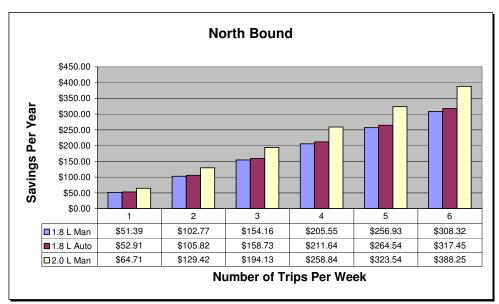

<u>Please note:</u> These costs do not include an allowance for your time or depreciation of the vehicle.

| Fuel Cost Per Liter               | \$1.22                                    |          |
|-----------------------------------|-------------------------------------------|----------|
| Engine & Drive Type               | 2010 Honda Civic Average<br>Liters/100 Km | Trips/Wl |
| 1.8 L Manual                      | 6.75                                      | 1        |
| 1.8 L Automatic                   | 6.95                                      | 2        |
| 2.0 L Manual                      | 8.50                                      | 3        |
|                                   |                                           | 4        |
|                                   |                                           | 5        |
| Weeks Per Year traveled           | 52                                        | 6        |
| Savings Round Trip<br>South 16 Km | 16                                        |          |
| North 12 Km                       | 12                                        |          |