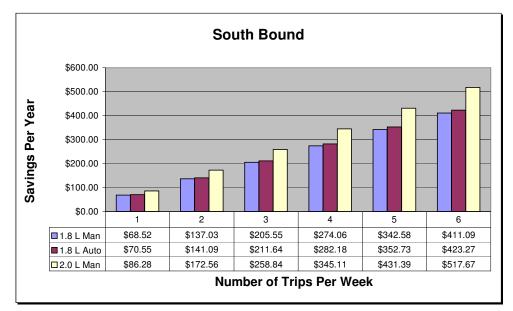

<u>Please note:</u> These costs do not include an allowance for your time or depreciation of the vehicle.

| Fuel Cost Per Liter               | \$1.22                                    |          |
|-----------------------------------|-------------------------------------------|----------|
| Engine & Drive Type               | 2010 Honda Civic Average<br>Liters/100 Km | Trips/Wl |
| 1.8 L Manual                      | 6.75                                      | 1        |
| 1.8 L Automatic                   | 6.95                                      | 2        |
| 2.0 L Manual                      | 8.50                                      | 3        |
|                                   |                                           | 4        |
|                                   |                                           | 5        |
| Weeks Per Year traveled           | 52                                        | 6        |
| Savings Round Trip<br>South 16 Km | 16                                        |          |
| North 12 Km                       | 12                                        |          |