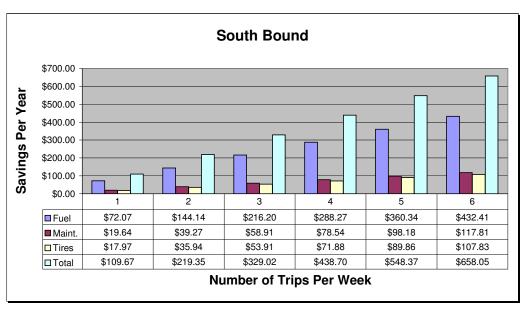

<u>Please note:</u> These costs do not include an allowance for your time or depreciation of the vehicle.

| Year & Vehicle Type     | Chevrolet Cobalt 2.2 L | Trips/Wk |
|-------------------------|------------------------|----------|
| Average Liters/100Km    | 7.1                    |          |
| Price Per liter         | \$1.22                 | 1        |
| Maintenance Cost        | \$0.024                | 2        |
| Tire Cost               | \$0.022                | 3        |
| <b>Total Cost</b>       | \$1.265                | 4        |
| Weeks Per Year traveled | 52                     | 5        |
|                         |                        | 6        |
| Savings Round Trip      |                        |          |
| South 16 Km             | 16                     |          |

North 12 Km 12