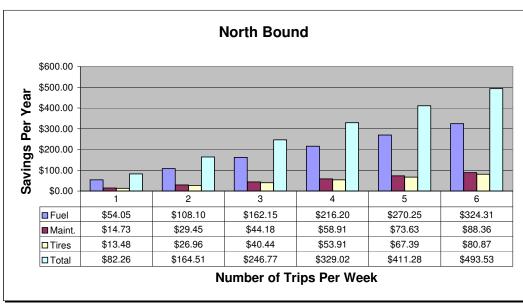

<u>Please note:</u> These costs do not include an allowance for your time or depreciation of the vehicle.

| Year & Vehicle Type     | Chevrolet Cobalt 2.2 L | Trips/Wk |
|-------------------------|------------------------|----------|
| Average Liters/100Km    | 7.1                    |          |
| Price Per liter         | \$1.22                 | 1        |
| Maintenance Cost        | \$0.024                | 2        |
| Tire Cost               | \$0.022                | 3        |
| <b>Total Cost</b>       | \$1.265                | 4        |
| Weeks Per Year traveled | 52                     | 5        |
|                         |                        | 6        |
| Savings Round Trip      |                        |          |
| South 16 Km             | 16                     |          |

North 12 Km 12