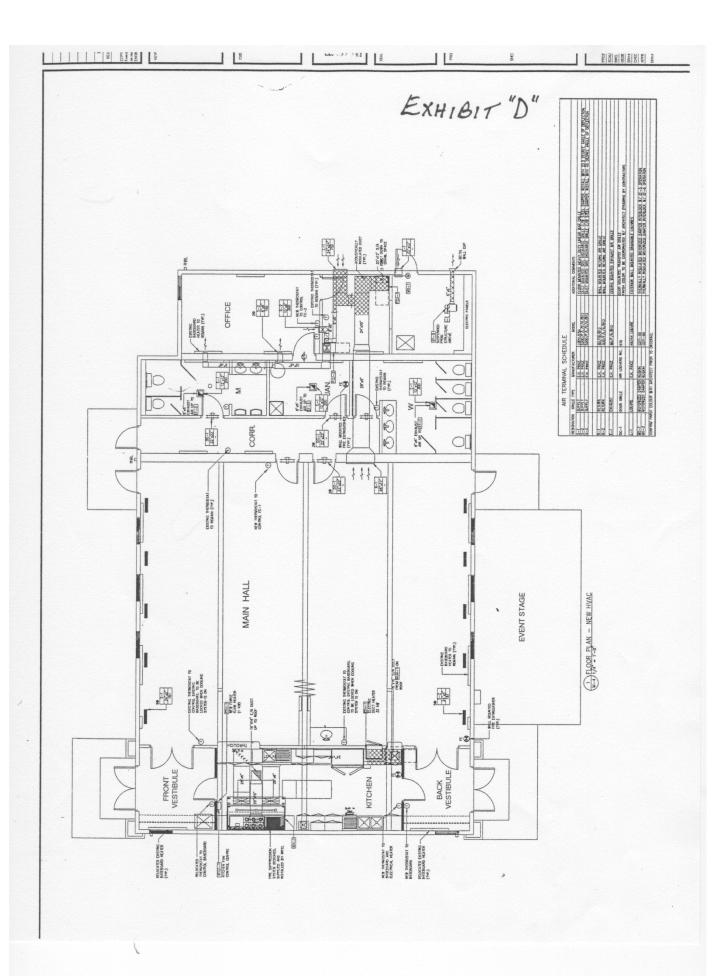

  Alf Jablonski reported the new proposed Community Hall consists of 5 portables obtained by the R.D.N. through School District #69 from a Parksville school which was closed last year. Funding is being provided through a Community Works & Infrastructure program to refurbish and repurpose the nest of portables into a modest Community Centre. Plans for the structure are attached as Exhibit "D". Tenders have gone out and close on October 12<sup>th</sup>, 2015. Contract will be awarded soon thereafter, following approval by the R.D.N. Board. Construction is scheduled to proceed sometime in November with completion hopefully next spring or early summer.
- Introduction of Community Hall DRAFT Rental Agreement: